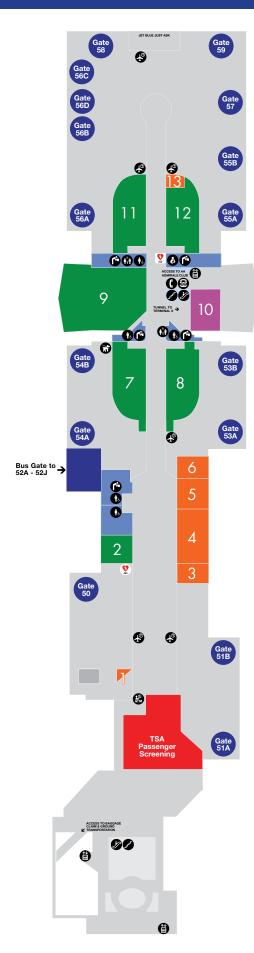

# Terminal 5 (Gates 50 - 59) **Departures Level Directory**

## **DEPARTURES LEVEL**

### **FOOD AND BEVERAGE**

- 2 Coffee Bean & Tea Leaf
- Lemonade
- Rock & Brews
- **Food Court:**

Farmers Market To Go/Coffee Bar Farmers Market Grill Monsieur Marcel Gourmet Market

- 11 Loteria Grill
- 12 Ford's Filling Station

### **SHOPPING**

- See's Candies
- Magic Johnson Sports
- I Love L.A.
- **FAO SCHWARZ**
- Rip Curl
- 10 DFS Duty Free
- 13 The Market

### **SERVICES**

- Complimentary Wi-Fi at LAX
- Currency Exchange provided by ICE
- Nursing Room
- Restroom Family (East End)

### **GROUND TRANSPORTATION**

Hotel & Private Parking