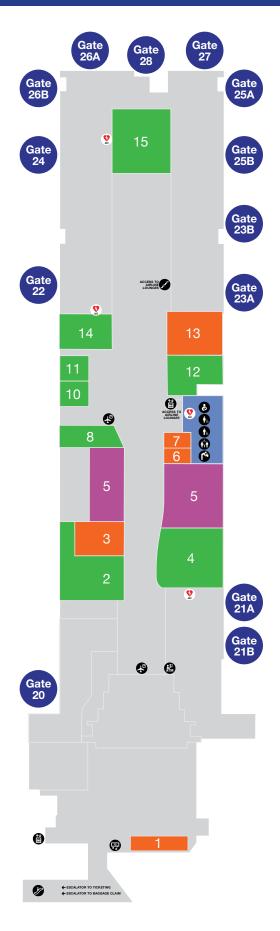

# Terminal 2 (Gates 20 - 28) **Departures Level Directory**

# DEPARTURES LEVEL

# FOOD AND BEVERAGE

- 2 Barney's Beanery
- 4 Starbucks
- 8 Pick Up Stix
- 10 Fresh Brothers (Pizza & Sandwiches)
- **BUILT (Custom Burgers)** 11
- 12 Slapfish
- Jersey Mike's 14
- 15 Sealegs

### **SHOPPING**

- Larchmont 1
- 3 **CNBC Smartshop**
- **DFS Duty Free** 5
  - In Motion
- 7 Spanx

6

.

13 Univision

### SERVICES

- Complimentary Wi-Fi at LAX
  - Currency Exchange provided by ICE
- . Nursing Room

# **GROUND TRANSPORTATION**