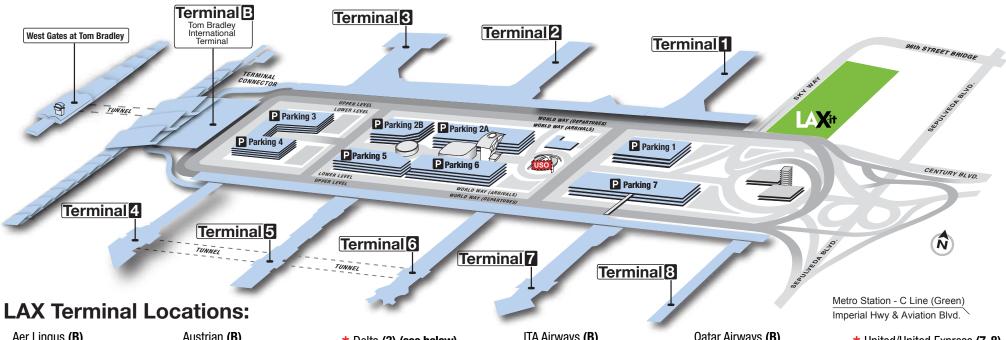

## Airline Location as of May 16, 2025

- Aer Lingus (B)
- \* Aeromexico (3) (see below) Air Canada (6)
  - Air China (B)
- Air France (B)
- Air Premia (B)
- Air New Zealand (B) Air Tahiti Nui (B)
- \* Alaska (6) (see below)
- \* Allegiant (1) (see below) All Nippon Airways (B)
- \* American (4-5) (see below) Asiana (B)

- Austrian (B) Avianca (B)
- \* Breeze Airways (1) (see below)
- British Airways (B)
- Cathav Pacific Airways (B)
- \* Cayman Airways (1) (see below)
- China Airlines (B)
- China Eastern (B) China Southern (B)
- \* Condor (2) (see below) Copa (B)

- \* Delta (3) (see below)
- El Al **(B)** Emirates Airlines (B)
- EVA Air (B)
- Fiji Airways (B) Finnair (B)
- Flair Airlines (B) French Bee (B)
- Frontier Airlines (1) (see below)
- Hawaiian (6) Horizon (6) Iberia (B)

- ITA Airways (B) Japan Airlines (B)
- \* JetBlue (5) (see below) KLM (B)
- Korean Air (B)
- LATAM Airlines (B) Level (B)
- LOT Polish (B) Lufthansa (B)
- \* Norse Atlantic (2) (see below) Philippine Airlines (B) Porter (6) QANTAS (B)

- Qatar Airways (B) SAS (B)
- SAUDIA (B) Sichuan Airlines (B)
- Singapore (B) Southern Airways (6)
- Southwest (1)
- \* Spirit (5) (see below) STARLUX (B)
- \* Sun Country (1) (see below) SWISS (B)
- TAP Air Portugal (B) Turkish Airlines (B)

- United/United Express (7-8) (see below)
- Virgin Atlantic (3)
- Viva Aerobus (1) (see below) Volaris (B)
- \* WestJet (2) (see below) Xiamen Airlines (B) ZIPAIR (B)

- Aeromexico, Delta, Virgin Atlantic passengers check-in at Terminal 3; International passengers arrive at Terminal B
- Allegiant, Breeze Airways, Frontier Airlines, Sun Country passengers check-in at Terminal 1, will be bused to Terminal B where flights depart/arrive and bused back to Terminal 1 for baggage claim.
- Alaska, United passengers check-in at Terminal 6 and 7 respectively, International passengers arrive at Terminal 6 and B, confirm with airline
- American Airlines passengers check in at Terminal 4 and 5: International passengers arrive at Terminal B
- Cayman Airways, Viva Aerobus passengers check-in at Terminal 1, will be bused to Terminal B where flights depart/arrive
- Condor, Norse Atlantic passengers check-in at Terminal 2, will be bused to Terminal B where flights depart/arrive
- JetBlue, Spirit passengers check-in at Terminal 5; International passengers arrive at Terminal B
- **WestJet** Check-in at Terminal 2, security and depart at Terminal 3