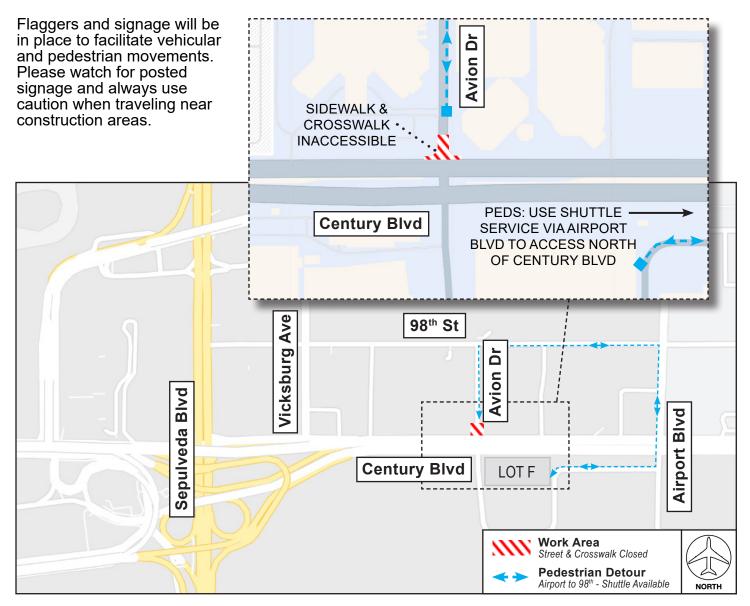

## **STREET CLOSURE Avion Dr north of Century Boulevard** *Friday, June 13 at 10PM through Saturday, June 14 at 10PM*

## ACTIVITY

To facilitate civil work for the Automated People Mover Project, a portion of Avion Drive north of Century Boulevard, including the crosswalk and sidewalk, will be closed Friday, June 13 at 10PM through Saturday, June 14 at 10PM (24 hour closure). Century Boulevard vehicular traffic is not impacted in either direction by this phase of work.

Pedestrians looking to reach the north side of Century Boulevard will be provided with a shuttle bus option for transportation, operating between the east side of Lot F to the area along Avion Drive near the Sheraton Hotel, illustrated below. Additionally, pedestrians on the north side of Century Boulevard looking to cross at Avion Drive will be detoured via Vicksburg Avenue, 98<sup>th</sup> Street and Airport Boulevard.

Construction Hotline: 310.649.5292 laxconstructionhotline@lawa.org Issued 6.10.25