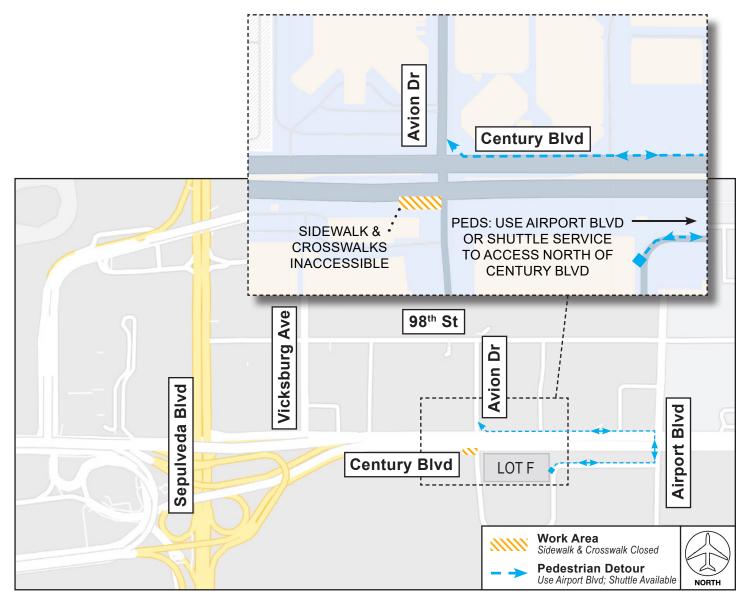

## SIDEWALK & CROSSWALK CLOSURE Southwest Corner - Century Blvd at Avion Dr

Friday, June 27 at 10PM continuous through Monday, June 30 at 7AM

## ACTIVITY

To facilitate civil improvements for the Automated People Mover Project, a portion of the sidewalk and two crosswalks at the southwest corner of the eastbound Century Boulevard and Avion Drive intersection will be closed Friday, June 27 at 10PM continuous through Monday, June 30 at 7AM.

There are no impacts to vehicular traffic associated with this phase of work; all vehicular movements will be maintained as usual.

Pedestrian Detour: Pedestrians will be detoured to Airport Boulevard to reach Avion Drive north of Century Boulevard. A walking detour will be in place along with an optional shuttle service that pedestrians may use. Flaggers and signage will be in place to facilitate all detours. Please follow posted signage and use caution when traveling near construction areas.