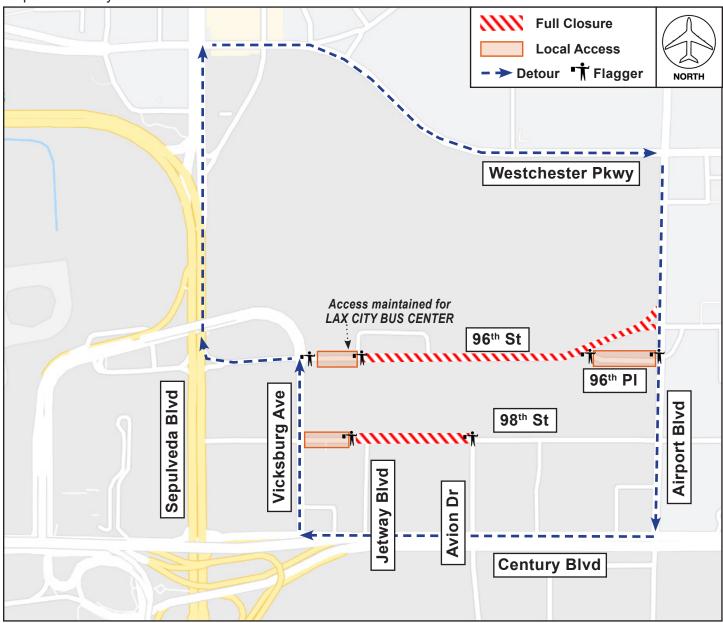

## 98<sup>th</sup> St Between Vicksburg Ave and Avion Dr 96<sup>th</sup> St Between Jetway Blvd and Airport Blvd

Thursday, July 24 at 8PM through Sunday, July 27 at 2AM

## **ACTIVITY**

To facilitate roadway work by the Automated People Mover Project, the following full roadway closures will be in place starting Thursday, July 24 at 8PM through Sunday, July 27 at 2AM: 98<sup>th</sup> Street Between Vicksburg Avenue and Avion Drive; and 96<sup>th</sup> Street Between Jetway Boulevard and Airport Boulevard.

Please note: Work is occurring in phases and these areas will not be closed continuously throughout the weekend. Crews will move between work areas; expect intermittent closures during this time.

Local access will be maintained on 98th Street west of the closure, along 96th Place, and on 96th Street for Taxi and Bus access only to the LAX City Bus Center. Flaggers and detour signage will be in place to facilitate local access and detours. Please watch for posted signage, use caution when traveling near construction areas, and plan ahead for potential delays.