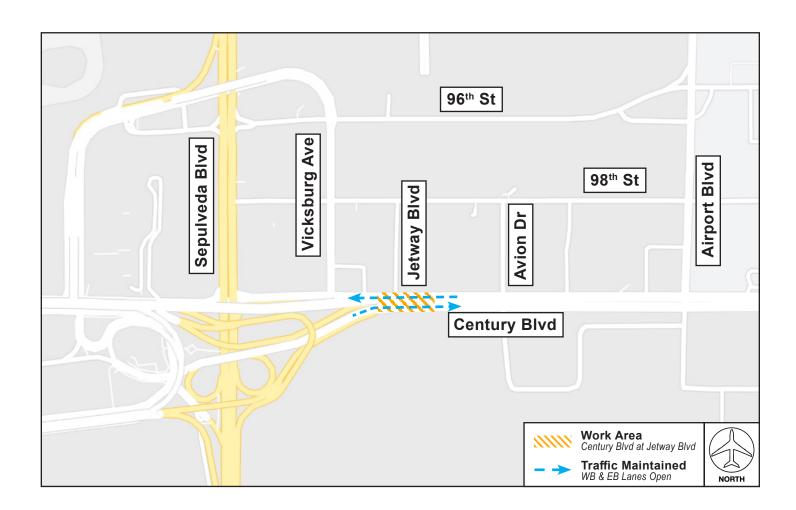

## LANE RESTRICTIONS Century Blvd at Jetway Blvd

Friday, July 25 at 10PM through Sunday, July 27 at 4AM

## **ACTIVITY**

To facilitate roadway work by the Automated People Mover Project, lane restrictions will be in place on Century Boulevard at Jetway Boulevard starting Friday, July 25 at 10PM through Sunday, July 27 at 4AM.

Up to two westbound lanes and one eastbound lane will be closed at a time, with at least one westbound lane and two eastbound lanes open and maintained at all times.

Work is occurring in phases and crews will move between different traffic control set ups and lane restriction configurations during this time. Flaggers and signage will be in place to facilitate vehicular movements. Please watch for posted signage, use caution when traveling near construction areas, and plan ahead for potential delays.