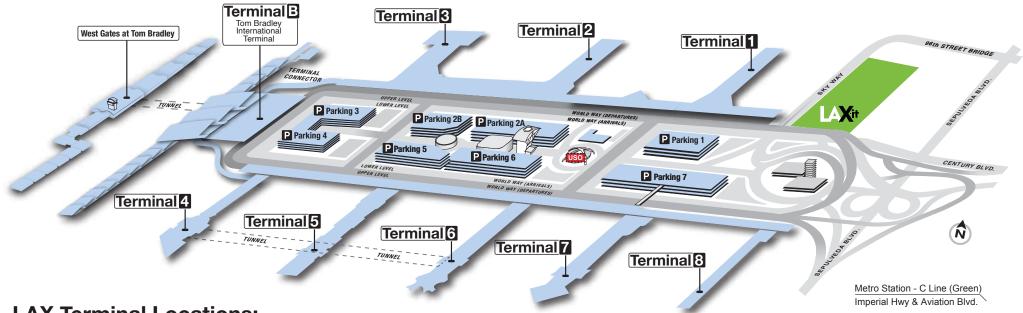

## Airline Location as of July 1, 2025

## **LAX Terminal Locations:**

Aer Lingus (B)

\* Aeromexico (3) (see below) Air Canada (6)

Air China (B)

Air France (B)

Air Premia (B)

Air New Zealand (B)

Air Tahiti Nui (B)

\* Alaska (6) (see below)

\* Allegiant (1) (see below) All Nippon Airways (B)

\* American (4-5) (see below) Asiana (B)

Austrian (B) Avianca (B)

\* Breeze Airways (1) (see below)

British Airways (B) Cathay Pacific Airways (B)

\* Cayman Airways (1) (see

below)

China Airlines (B) China Eastern (B)

China Southern (B)

Condor (B) Copa (B)

Delta (3) (see below)

EI AI (B) Emirates Airlines (B)

EVA Air (B)

Fiji Airways (B) Finnair (B)

Flair Airlines (B) French Bee (B)

Frontier Airlines (1) (see below)

Hawaiian (6) Horizon (6) Iberia (B)

ITA Airways (B) Japan Airlines (B)

JetBlue (5) (see below)

KLM (B) Korean Air (B)

LATAM Airlines (B) Level (B)

LOT Polish (B) Lufthansa (B)

QANTAS (B)

\* Norse Atlantic (2) (see below) Philippine Airlines (B) Porter (6)

Qatar Airways (B)

SAS (B) SAUDIA (B)

Sichuan Airlines (B) Singapore (B)

Southern Airways (6) Southwest (1)

\* Spirit (5) (see below) STARLUX (B)

\* Sun Country (1) (see below) SWISS (B)

TAP Air Portugal (B) Turkish Airlines (B)

United/United Express (7-8) (see below)

\* Virgin Atlantic (3)

Viva Aerobus (1) (see below) Volaris (B)

WestJet (2) (see below) Xiamen Airlines (B) ZIPAIR (B)

- Aeromexico, Delta, Virgin Atlantic passengers check-in at Terminal 3; International passengers arrive at Terminal B
- Allegiant, Breeze Airways, Frontier Airlines, Sun Country passengers check-in at Terminal 1, will be bused to Terminal B where flights depart/arrive and bused back to Terminal 1 for baggage claim.
- Alaska, United passengers check-in at Terminal 6 and 7 respectively, International passengers arrive at Terminal 6 and B, confirm with airline
- American Airlines passengers check in at Terminal 4 and 5: International passengers arrive at Terminal B
- Cayman Airways, Viva Aerobus passengers check-in at Terminal 1, will be bused to Terminal B where flights depart/arrive
- Norse Atlantic passengers check-in at Terminal 2, will be bused to Terminal B where flights depart/arrive
- JetBlue, Spirit passengers check-in at Terminal 5; International passengers arrive at Terminal B
- **WestJet** Check-in at Terminal 2, security and depart at Terminal 3