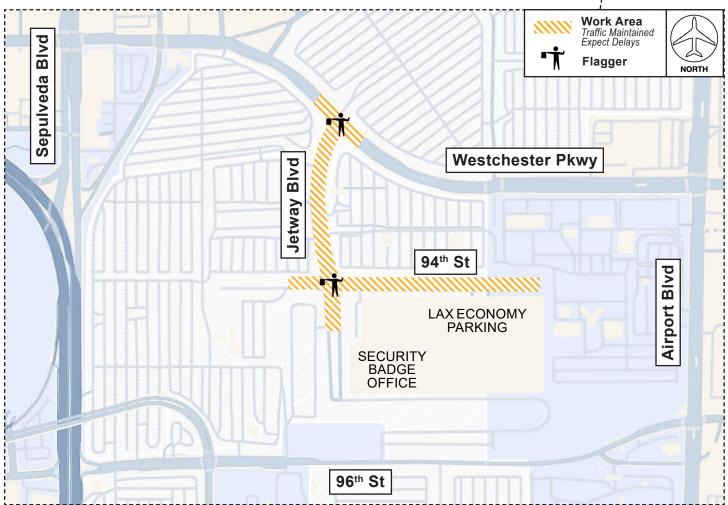

## LANE RESTRICTIONS Jetway Boulevard, Westchester Parkway & 94<sup>th</sup> Street

Monday, July 21 at 11PM through Thursday, July 24 at 6AM

## ACTIVITY

To facilitate work by the Roadway & Utility Enabling (RUE) Project, lane restrictions will be in place along Jetway Boulevard, Westchester Parkway and 94<sup>th</sup> Street beginning Monday, July 21 at 11PM continuous through Thursday, July 24 at 6AM.

While traffic movements will be maintained via open lanes, delays are anticipated due to reduced lanes at this area. Pedestrian access will also be maintained, with flaggers and signage in place to facilitate safe movements.

Please follow posted signage and use caution when traveling near construction areas.

Construction Hotline: 310.649.5292 laxconstructionhotline@lawa.org Issued 7.15.25