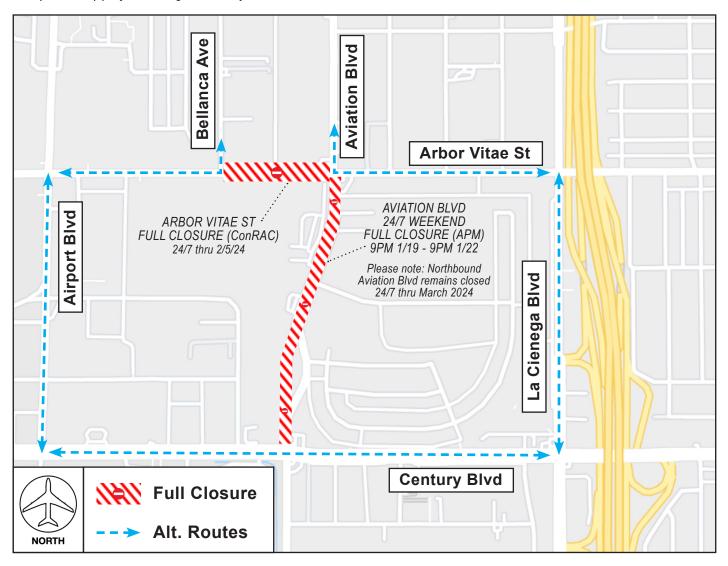

## **ACTIVITY**

To facilitate work for the Automated People Mover (APM) project, a 24/7 weekend full closure of Aviation Blvd between Century Blvd and Arbor Vitae St will be in place Friday, January 19 at 9PM continuous through Monday, January 22 at 9PM.

Flaggers and detour signage will be in place to assist with the maintenance of traffic. Use caution when traveling near construction areas and plan ahead for potential delays. Please note:

- Northbound Aviation Blvd between Century Blvd and Arbor Vitae St is closed 24/7 by the APM project through March 2024. This northbound directional closure will remain in place following the completion of this weekend full closure. Southbound Aviation Blvd traffic is maintained during the northbound directional closure.
- Arbor Vitae St between Bellanca Ave and Aviation Blvd is closed 24/7 by the Consolidated Rent-A-Car facility (ConRAC) project through February 5, 2024.