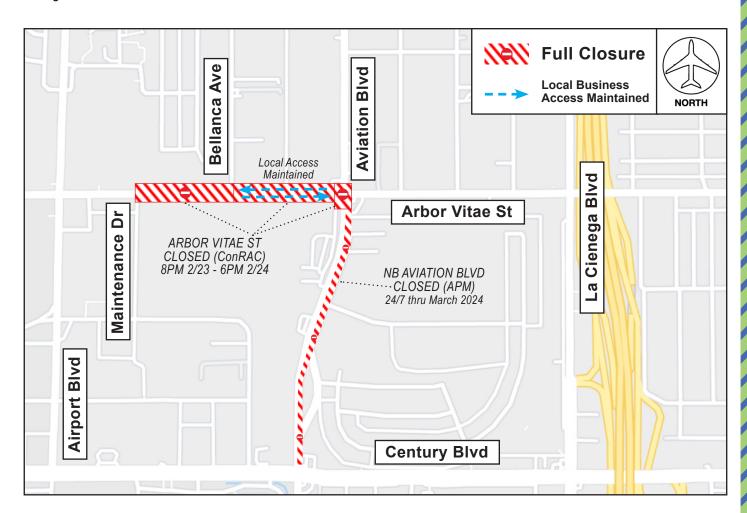

## **ACTIVITY**

To facilitate roadway work for the Consolidated Rent-A-Car (ConRAC) facility, a full closure of Arbor Vitae St between Maintenance Dr and Aviation Blvd will be in place Friday, February 23 at 8PM through Saturday, February 24 at 6PM. No vehicular traffic will be allowed between Maintenance Dr and Bellanca Ave. Local business access will be allowed between Bellanca Ave and Aviation Blvd.

Additionally, a second full closure will take place at the Arbor Vitae St and Aviation Blvd intersection, including a portion of Aviation Blvd south of Arbor Vitae St. No vehicular traffic will be allowed for the duration of this closure (construction access will be maintained via southbound Aviation Blvd).

Detour signage will be in place and flaggers will be on site to assist with the maintenance of traffic. Please use caution when traveling near construction areas and plan ahead for potential delays.

Please note: Northbound Aviation Blvd between Century Blvd and Arbor Vitae St is closed 24/7 by the APM project through March 2024.