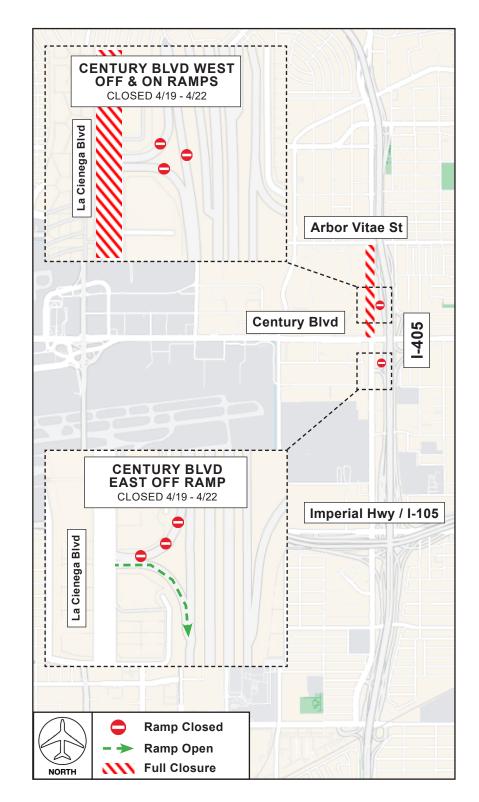

## WEEKEND RAMP & STREET CLOSURE Southbound I-405 Ramps at Century Blvd (West & East)

La Cienega Blvd between Century Blvd and Arbor Vitae St

Friday, April 19 at 11PM continuous through Monday, April 22 at 6AM

## ACTIVITY

To facilitate work for the Roadway and Utility Enabling (RUE) Project, southbound I-405 ramps at Century Boulevard (West and East Ramps) and a portion of La Cienega Boulevard will be closed per the following:

## FRIDAY, APRIL 19 AT 11PM CONTINUOUS THROUGH MONDAY, APRIL 22 AT 6AM

West Ramp: Both Off and On Ramps closed (including collector distributor road)

East Ramp: Off Ramp closed; On Ramp remains open

La Cienega Blvd: Full closure between Century Blvd and Arbor Vitae St for paving activity