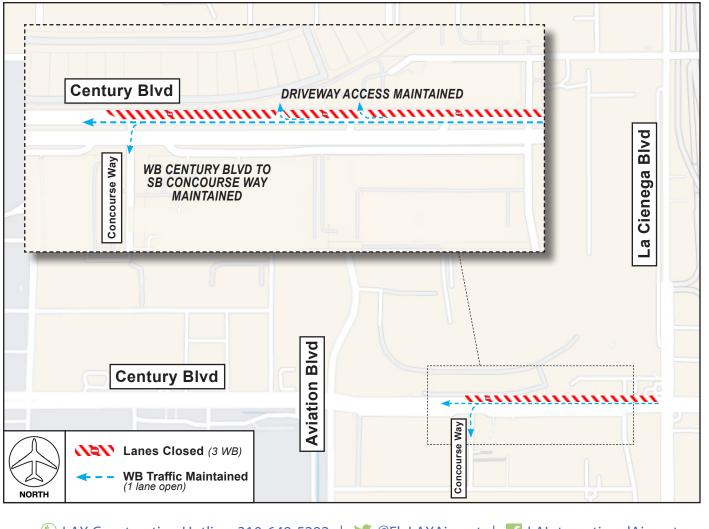

## LANE CLOSURES Westbound Century Boulevard at Concourse Way

Friday, March 22 at 9PM continuous through Monday, March 25 at 6AM

## ACTIVITY

To facilitate work for the Roadway and Utility Enabling (RUE) Project, three lanes on westbound Century Boulevard at Concourse Way (between La Cienega Boulevard and Aviation Boulevard) will be closed Friday, March 22 at 9PM continuous through Monday, March 25 at 6AM.

One lane of westbound Century Boulevard will be maintained at all times, including the left turn pocket to southbound Concourse Way. Eastbound Century Boulevard is not impacted by this work.

All traffic, including access to local businesses and driveways, will be maintained at all times. DOT Traffic Control Officers will be stationed at the intersection when signals are out of service to facilitate the flow of traffic through the intersection. LAWA Airport Operations will have staff on duty to monitor and mitigate potential traffic impacts. Please use caution when traveling near construction areas and plan ahead for potential delays.