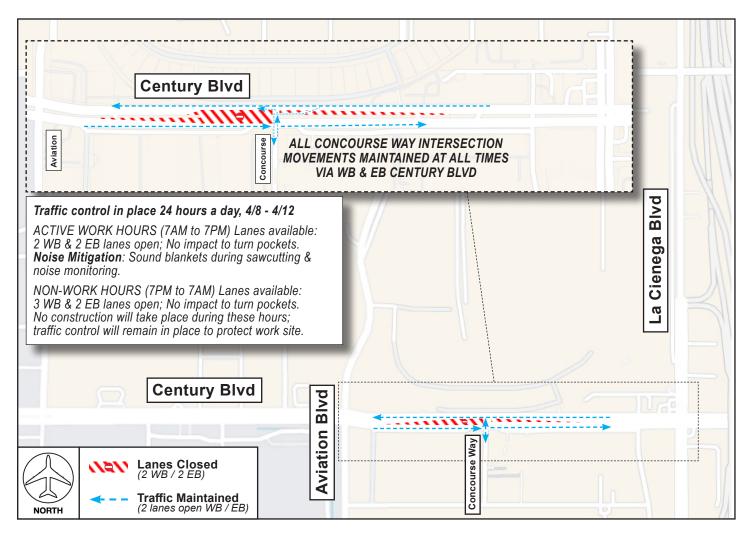

## LANE CLOSURES Westbound & Eastbound Century Boulevard at Concourse Way

Monday, April 8 at 7AM continuous through Friday, April 12 at 7PM

## ACTIVITY

To facilitate work for the Roadway and Utility Enabling (RUE) Project, two westbound and two eastbound lanes on Century Boulevard at Concourse Way (between La Cienega Boulevard and Aviation Boulevard) will be closed Monday, April 8 at 7AM continuous (24 hours a day) through Friday, April 12 at 7PM.

At least two lanes each on westbound and eastbound Century Boulevard will be maintained at all times, including access to and from southbound Concourse Way in both directions.

All traffic, including access to local businesses and driveways, will be maintained at all times. DOT Traffic Control Officers will be stationed at the intersection when signals are out of service to facilitate the flow of traffic through the intersection. LAWA Airport Operations will have staff on duty to monitor and mitigate potential traffic impacts. Please use caution when traveling near construction areas and plan ahead for potential delays.